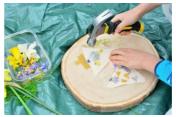

What happened on your jungle adventure?

We can experiment with different ways of printing, for example using paint or the hapazome method to make marks.

Printing is the process of making images that can be transferred onto other surfaces.