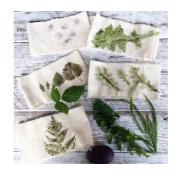

What happened on your jungle adventure?

We can experiment with different ways of printing, for example using paint or the hapazome method to make marks.

Printing is the process of making images that can be transferred onto other surfaces.