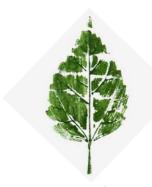

What happened on your jungle adventure?

We can experiment with different ways of printing, for example using paint or the hapazome method to make marks.

Printing is the process of making images that can be transferred onto other surfaces.

## Key Vocabulary:

Creative
Drawing
Landscape
Line
Shape
Natural Materials
Printing

We can create pictures using natural materials. We can stick natural materials on paper to create the illusion of something else and we can mix natural materials with water to create colours - mixing mud with water creates a brown coloured paint like material for example.