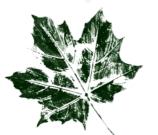

What happened on your jungle adventure?

We can experiment with different ways of printing, for example using paint or the hapazome method to make marks.

Printing is the process of making images that can be transferred onto other surfaces.

## Key Vocabulary:

Creative
Drawing
Landscape
Line
Shape
Natural Materials
Printing

We can create pictures using natural materials. We can stick natural materials on paper to create the illusion of something else and we can mix natural materials with water to create colours - mixing mud with water creates a brown coloured paint like material for example.