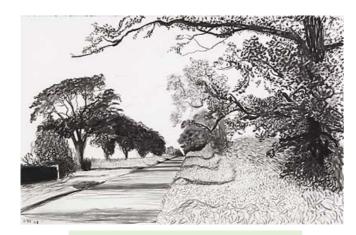

What happened on your jungle adventure?







We can experiment with different ways of printing, for example using paint or the hapazome method to make marks.





Printing is the process of making images that can be transferred onto other surfaces.



A landscape is all the visible features of an area of land.

## Key Vocabulary:

Creative
Drawing
Landscape
Line
Shape
Natural Materials
Printing

We can create pictures using natural materials. We can stick natural materials on paper to create the illusion of something else and we can mix natural materials with water to create colours - mixing mud with water creates a brown coloured paint like material for example.