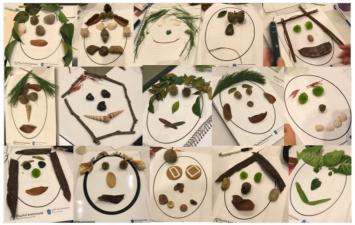

## Key Vocabulary:

Creative
Drawing
Landscape
Line
Shape
Natural Materials
Printing

We can create pictures using natural materials. We can stick natural materials on paper to create the illusion of something else and we can mix natural materials with water to create colours - mixing mud with water creates a brown coloured paint like material for example.