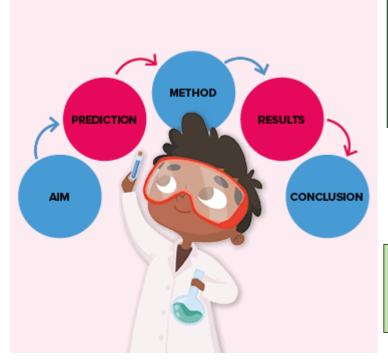

| Science Knowledge<br>Organiser |
|--------------------------------|
| Working Scientifically         |
| Prediction:                    |

What do you think will happen?

## Conclusion:

What happened? Why did it happen?

Key Vocabulary: Scientist Scientifically Variable Data Table Graph Prediction Conclusion Equipment Investigate Accuracy Fair test Compare

| Results <sup>-</sup> | Table |
|----------------------|-------|
|----------------------|-------|