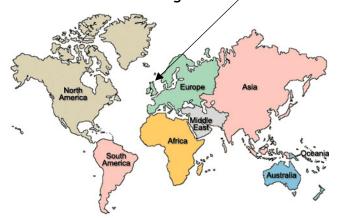

Where did the mother owl go on her journey?

We are here on a world map -The United Kingdom.

| Continents    | Oceans         |
|---------------|----------------|
| North America | Arctic Ocean   |
| South America | Southern Ocean |
| Europe        | Indian Ocean   |
| Africa        | Atlantic Ocean |
| Asia          | Pacific Ocean  |
| Oceania       |                |
| Antarctica    |                |