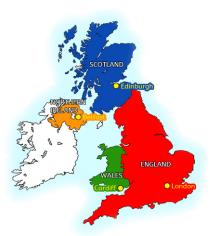

Where did the mother owl go on her journey?

We are here on a world map -The United Kingdom.

| Continents    | Oceans         |
|---------------|----------------|
| North America | Arctic Ocean   |
| South America | Southern Ocean |
| Europe        | Indian Ocean   |
| Africa        | Atlantic Ocean |
| Asia          | Pacific Ocean  |
| Oceania       |                |
| Antarctica    |                |

an

Geo

London = The capital of England. Big ben is in London.

Edinburgh = The capital of Scotland. Edinburgh castle is in Edinburgh.

Belfast = The capital of Northern Ireland. The titanic museum is in Belfast.

Cardiff = The capital of Wales. The millennium stadium is in Cardiff.

| Key Vocabulary    |              |            |                              |                   |                     |  |
|-------------------|--------------|------------|------------------------------|-------------------|---------------------|--|
| Capital<br>City   | Country      | Asia       | Africa                       | North<br>America  | South<br>America    |  |
| Oceania           | Europe       | Antarctica | Southern<br>Pacific<br>Ocean | Atlantic<br>Ocean | Indian<br>Ocean     |  |
| Arctic<br>Ocean   | England      | Scotland   | Ireland                      | Wales             | Northern<br>Ireland |  |
| United<br>kingdom | World<br>map | Belfast    | Cardiff                      | Edinburgh         | London              |  |