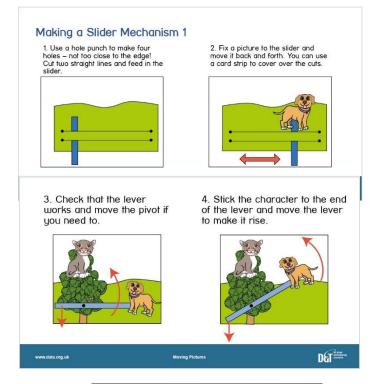

## **Autumn Term 2:**

Moving Pirate pictures, 3D Pirate models and sewing a Christmas Decoration.

**design:** To create plans and drawings of how something is made.

**lever:** A beam pivoted at a fixed hinge.

**pivot:** The central point on which a mechanism turns.

**slider:** A mechanism which moves in a straight line horizontally or vertically.

**3D:** Something with three dimensions.

**attach:** To join one thing to something