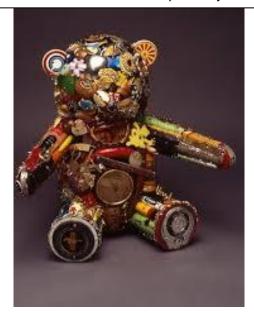

**thread:** A yarn used to attach two pieces of fabric together.

**needle:** A sharp tool that holds the thread to sew.

**sew:** Join or fasten by making stitches with a needle.

A 3D model made from recycled objects.