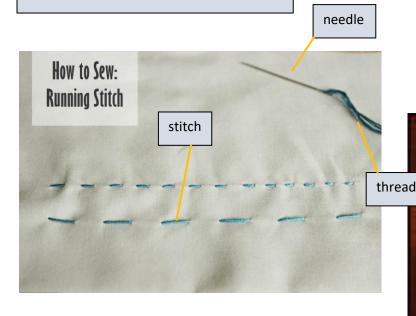

**thread:** A yarn used to attach two pieces of fabric together.

**needle:** A sharp tool that holds the thread to sew.

**sew:** Join or fasten by making stitches with a needle.

A 3D model made from recycled objects.