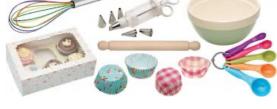

What did the gingerbread man see on his journey?

An ingredient = Something we eat that can be combined to make something else. Equipment = Something we use to help prepare the food.