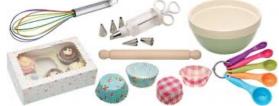

What did the gingerbread man see on his journey?

An ingredient = Something we eat that can be combined to make something else. Equipment = Something we use to help prepare the food.