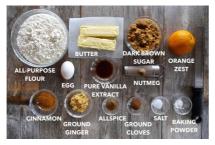

What did the gingerbread man see on his journey?

An ingredient = Something we eat that can be combined to make something else. Equipment = Something we use to help prepare the food.