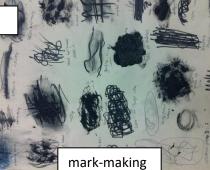

## Mark making:

The marks we make with materials to create different effects.

Impression:

The feeling we give others through our work.

Paint:

A medium we use to create marks and effects using colour.

Landscape: